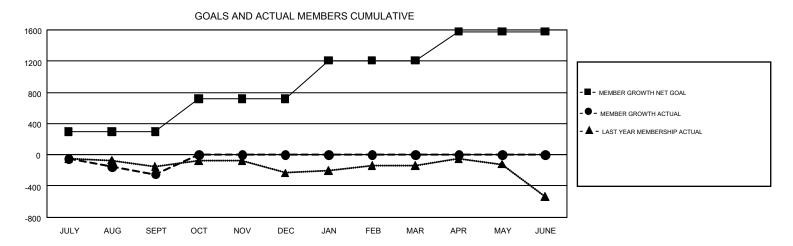

## GMT Constitutional Area 2, Group B

GMT: OPEN

REPORT DOES NOT INCLUDE CLUBS IN UNDISTRICTED AREAS.

| Clubs         |               |             |               | Members               |                           |                         |                                              |  |
|---------------|---------------|-------------|---------------|-----------------------|---------------------------|-------------------------|----------------------------------------------|--|
|               | RESULTS FO    | R 2019-2020 |               | RESULTS FOR 2019-2020 |                           |                         |                                              |  |
| QUARTER       | NEW CLUB GOAL | NEW CLUBS   | DROPPED CLUBS | QUARTER               | MEMBER GROWTH NET<br>GOAL | MEMBER GROWTH<br>ACTUAL | DROPPED MEMBERS ACTUAL (including transfers) |  |
| JULY/AUG/SEPT | 5             | 1           | 3             | JULY/AUG/SEPT         | 295                       | 337                     | 530                                          |  |
| OCT/NOV/DEC   | 8             | 0           | 0             | OCT/NOV/DEC           | 422                       | 0                       | 0                                            |  |
| JAN/FEB/MAR   | 8             | 0           | 0             | JAN/FEB/MAR           | 490                       | 0                       | 0                                            |  |
| APR/MAY/JUNE  | 5             | 0           | 0             | APR/MAY/JUNE          | 373                       | 0                       | 0                                            |  |

## GOALS AND ACTUAL NEW CLUBS CUMULATIVE

| DROPPED CLUBS: 3  DROPPED MEMBERS |     | 142 CLUBS OF 925 ADDED 1 OR MORE<br>NEW MEMBERS | GENDER DIST  MALE  FEMALE       |  |       |
|-----------------------------------|-----|-------------------------------------------------|---------------------------------|--|-------|
| DECEASED                          | 79  | CLICK LIEDE FOR CLIMILIATIVE                    | TOTAL FAMILY UNIT MEMBERS       |  | 4,040 |
| CLUB CANCELLED 13                 |     | CLICK HERE FOR CUMULATIVE MEMBERSHIP DATA       |                                 |  |       |
| OTHER                             | 438 |                                                 | FAMILY MEMBERS PAYING HALF DUES |  | 2,060 |
| TOTAL                             | 530 |                                                 |                                 |  |       |