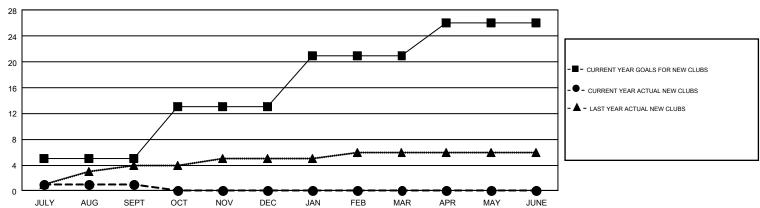

## GMT Constitutional Area 2, Group B

GMT: OPEN

REPORT DOES NOT INCLUDE CLUBS IN UNDISTRICTED AREAS.

| Clubs         |               |             |               | Members               |                           |                         |                                              |  |
|---------------|---------------|-------------|---------------|-----------------------|---------------------------|-------------------------|----------------------------------------------|--|
|               | RESULTS FO    | R 2019-2020 |               | RESULTS FOR 2019-2020 |                           |                         |                                              |  |
| QUARTER       | NEW CLUB GOAL | NEW CLUBS   | DROPPED CLUBS | QUARTER               | MEMBER GROWTH NET<br>GOAL | MEMBER GROWTH<br>ACTUAL | DROPPED MEMBERS ACTUAL (including transfers) |  |
| JULY/AUG/SEPT | 5             | 1           | 3             | JULY/AUG/SEPT         | 295                       | 337                     | 530                                          |  |
| OCT/NOV/DEC   | 8             | 0           | 0             | OCT/NOV/DEC           | 422                       | 0                       | 0                                            |  |
| JAN/FEB/MAR   | 8             | 0           | 0             | JAN/FEB/MAR           | 490                       | 0                       | 0                                            |  |
| APR/MAY/JUNE  | 5             | 0           | 0             | APR/MAY/JUNE          | 373                       | 0                       | 0                                            |  |